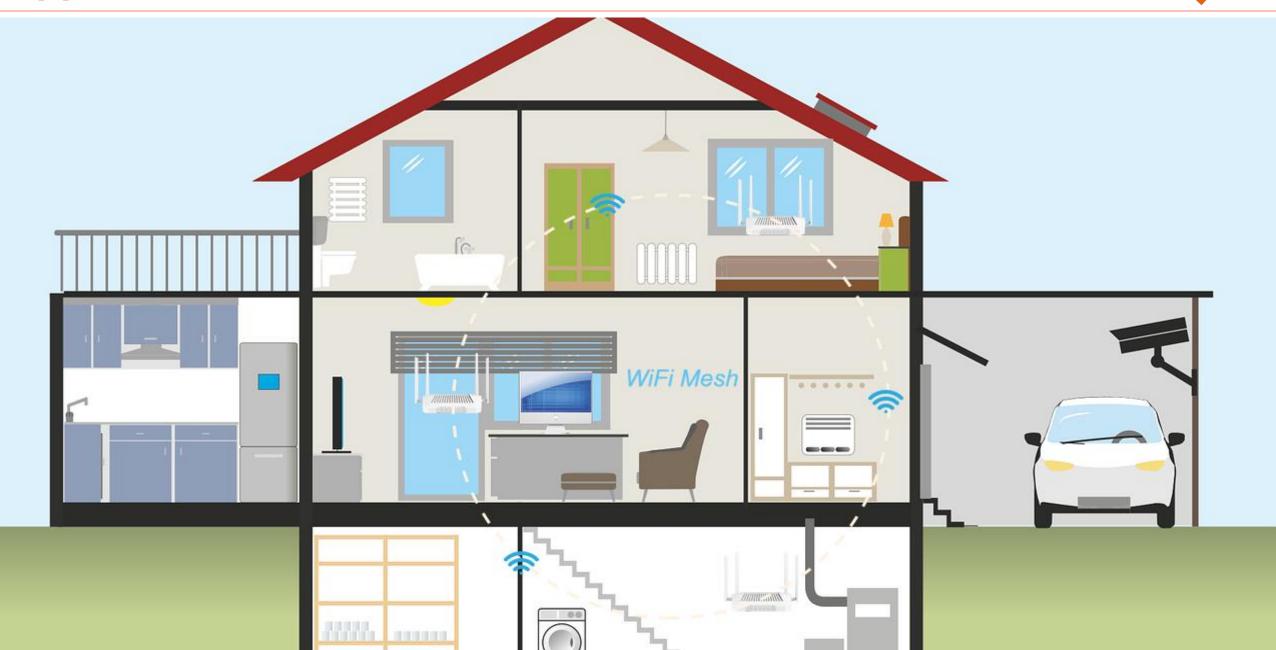

# **Application scenario**

The CR6300 is a gigabit Wi-Fi6 router designed for home users looking for a performance experience. Mesh networking is supported, which can easily solve the problem of Wi-Fi coverage of oversized houses. Both dual-band support Wi-Fi 6(802.11ax) technology, concurrent speed up to 3000Mbps (5GHz: 2402Mbps, 2.4GHz: 574Mbps), at the same time equipped with 7dbi high-gain antenna, Wi-Fi through the wall stronger, longer transmission distance. OFDMA+MU-MIMO technology is adopted to meet the needs of more devices to access the Internet at the same time, which significantly improves the transmission efficiency and greatly reduces the delay.