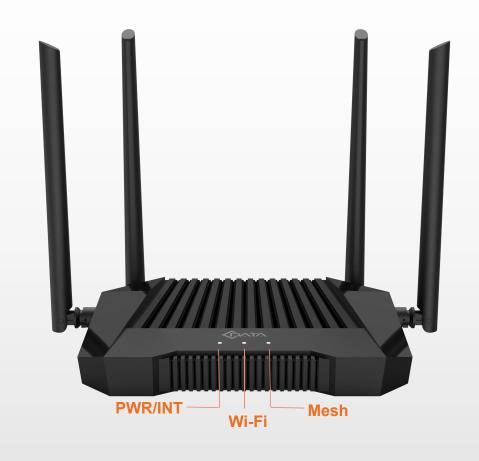

## **Indicator**

### **Hardware Features**

| Name            | AX3000 Wireless Router                                  |                                                                                                                       |  |
|-----------------|---------------------------------------------------------|-----------------------------------------------------------------------------------------------------------------------|--|
| Model           | CR6300                                                  |                                                                                                                       |  |
| Chip            | RTL8198D+RTL8832CR+RTL8192XBR                           |                                                                                                                       |  |
| Memory /Storage | 2Gb/1Gb                                                 |                                                                                                                       |  |
| Wi-Fi Antennas  | 2×2.4GHz<br>2×5GHz<br>External 7dBi Gain                |                                                                                                                       |  |
| Protocol        | IEEE 802.11a/b/g/n/ac/ax                                |                                                                                                                       |  |
| Wi-Fi Speed     | 2.4G Wi-Fi (Speed 574Mbps)<br>5G Wi-Fi (Speed 2402Mbps) |                                                                                                                       |  |
| LED             | Power/INT                                               | Green: Successfully connected to the network Blinking:Power is normal but the network connection fails Off: Power off |  |
|                 | Wi-Fi                                                   | Green: Wi-Fi up<br>Off: Wi-Fi down                                                                                    |  |
|                 | Mesh                                                    | Green:Successful Mesh networking<br>Blinking:Building a Mesh network<br>Off:The Mesh network is not formed            |  |