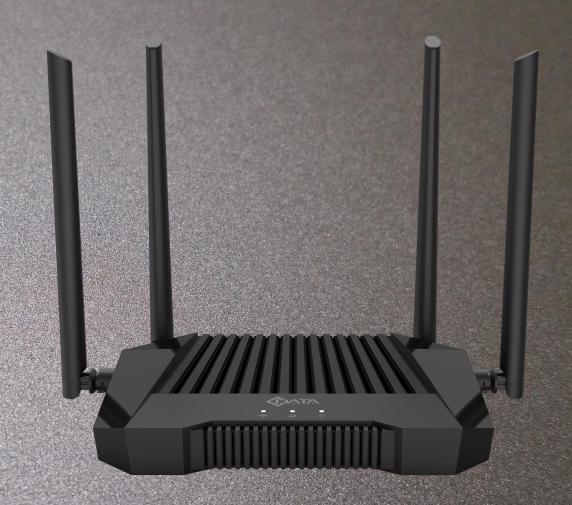

#### **Brief Views**

CR6300 Wi-Fi 6 Mesh Router is a new generation SOHO high-performance wifi6 router. It adopts an Realtek chip, has 2.4g 2X2 and 5G 2X2 omnidirectional multi-band high-gain antennas.

The CR6300 is a gigabit Wi-Fi6 router designed for home users looking for a performance experience. Mesh networking is supported, which can easily solve the problem of Wi-Fi coverage of oversized houses. Both dual-band support Wi-Fi 6(802.11ax) technology, concurrent speed up to 3000Mbps (5GHz: 2402Mbps, 2.4GHz: 574Mbps), at the same time equipped with 7dbi high-gain antenna, Wi-Fi through the wall stronger, longer transmission distance. OFDMA+MU-MIMO technology is adopted to meet the needs of more devices to access the Internet at the same time, which significantly improves the transmission efficiency and greatly reduces the delay.