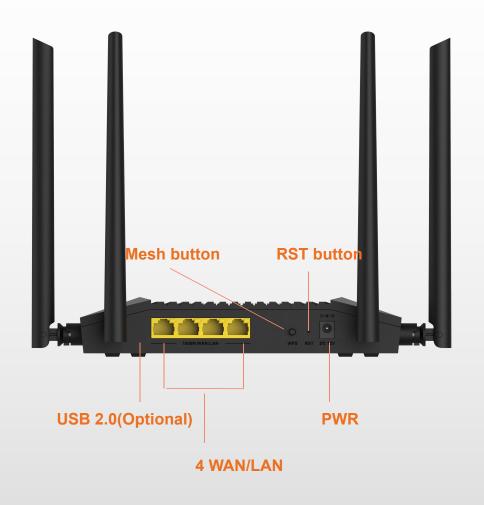

## **Indicator**

|                    | WAN/LAN  | 4 RJ45 port ,10/100/1000Mbps  |
|--------------------|----------|-------------------------------|
| Interface          | Mesh/WPS | Button                        |
|                    | Reset    | Button                        |
|                    | USB 2.0  | Optional                      |
| Tuo manaist Danson | 2.4G     | 22dBm (Not included antennas) |
| Transmit Power     | 5G       | 21dBm (Not included antennas) |